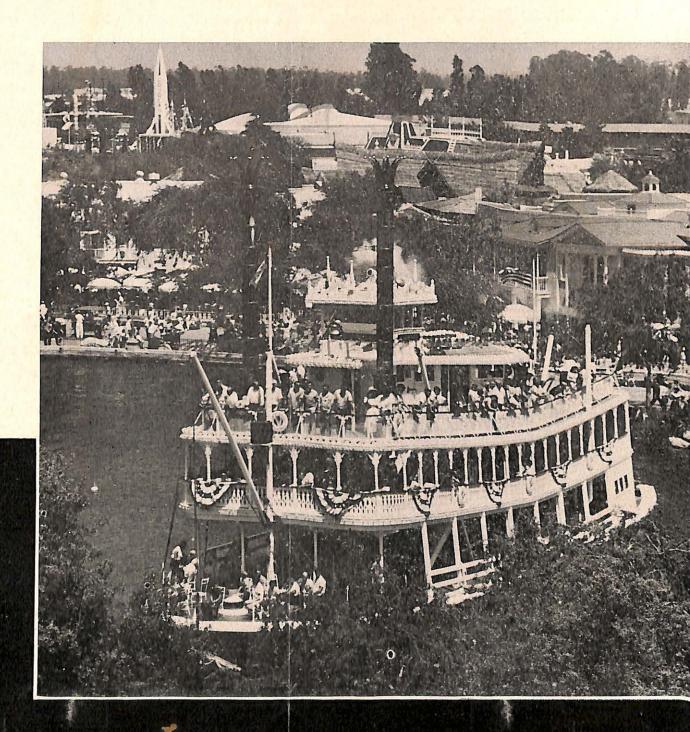

#### FRONT COVER PICTURE

ROUND THE BEND—The paddle wheel steamboat Mark Twain carries Disneyland guests down the Rivers of America, past the colorful Frontierland levee and into the pages of history. Over the rooftops are other Disneyland adventures, Main Street, Frontierland and at upper left the Douglas Rocket to the Moon in Tomorrowland. In the foreground, one of Injun Joe's rafts carries adventurers from the mainland to Tom Sawyer's Island. Many of the General Conference visitors will visit Disneyland after the Conference sessions, including 110 members of the North American Baptist Conference Tour.